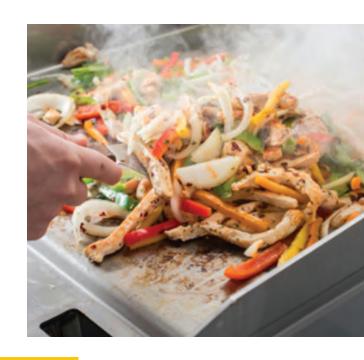

## Versatility. Depend<mark>ability.</mark> Maximum Efficiency.

Have it your way with the AccuCool Chef Base! Available in Electric or Natural Gas, this dynamic duo features the industry leading AccuSteam Technology with the top of the line AccuCool Refrigerated or Freezer base. Heavy duty, 20 ga. stainless steel liner paired with 18 ga. stainless steel body. Full extension drawers, digital temperature controls, and 3 sided compressor access. Take control of your kitchen with this creation station!