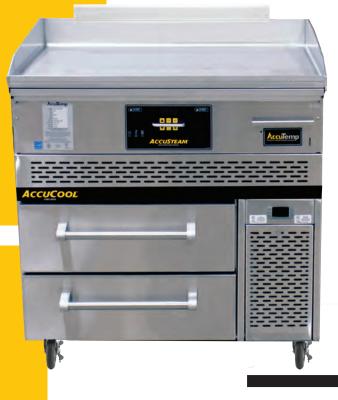

## Versatility. Depend<mark>ability.</mark> Maximum Efficiency.

Have it your way with the AccuCool Chef Base! Available in Electric or Natural Gas, this dynamic duo features the industry leading AccuSteam Technology with the top of the line AccuCool Refrigerated or Freezer base. Heavy duty, 20 ga. stainless steel liner paired with 18 ga. stainless steel body. Full extension drawers, digital temperature controls, and 3 sided compressor access. Take control of your kitchen with this creation station!

- LESS STEPS FOR COOKS
- SAVES LABOR
- INCREASES PRODUCTION
- HEAVY DUTY DESIGN
- SAVES SPACE
- -ENERGY EFFICIENT