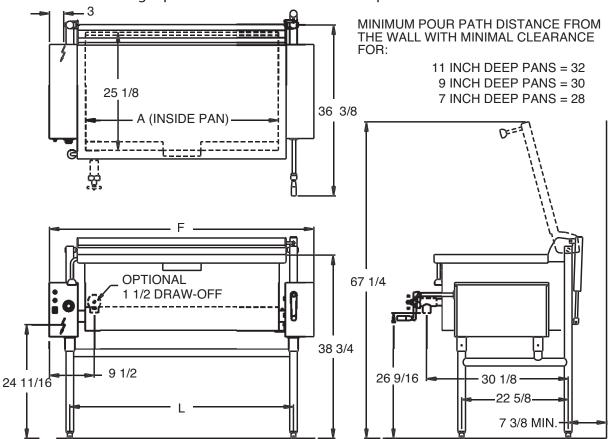

| CLASSIC TILTING SKILLET MODEL ALTES DIMENSIONS |       |      |      |      |          |       |      |      |      |  |  |
|------------------------------------------------|-------|------|------|------|----------|-------|------|------|------|--|--|
| MODEL*                                         | DEPTH | Α    | F    | L    | MODEL*   | DEPTH | Α    | F    | L    |  |  |
| ALTES-30                                       | 9     | 31.0 | 46.1 | 37.5 | ALTES-40 | 9     | 41.0 | 56.1 | 47.5 |  |  |

# Drawing represents model ALTES-40 with optional 1.5" draw-off