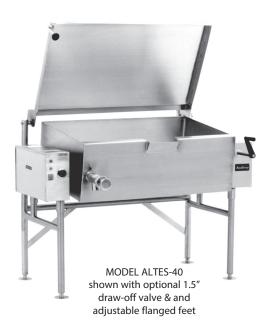

ELECTRIC SKILLET WITH MANUAL TILT- ALTES 30-40 GALLON CAPACITY—ELECTRIC HEATED, MANUAL TILT, ELECTRIC SKILLET, FLOOR MOUNTED. MADE IN USA

| Project: Location: ltem #: Quantity:_ | /: |
|---------------------------------------|----|
|---------------------------------------|----|

# Drawing represents model ALTES-40 with optional 1.5" draw-off