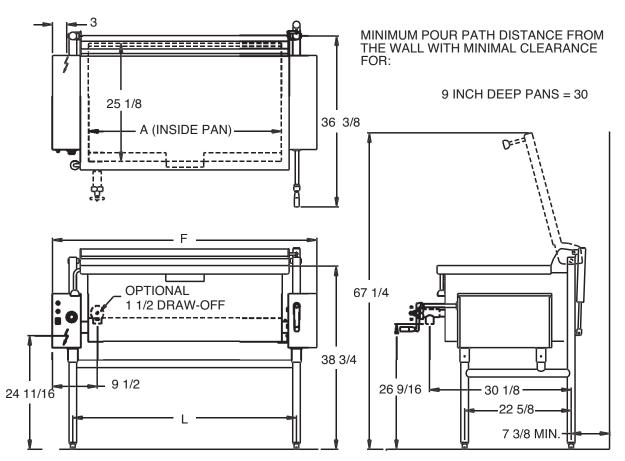

U.S. PATENT NOS. 5,553,531, 5,964,145 & DES. 371,715

21.3 Revision 113

| CLASSIC TILTING SKILLET MODEL ALTES DIMENSIONS |       |      |      |      |          |       |      |      |      |
|------------------------------------------------|-------|------|------|------|----------|-------|------|------|------|
| MODEL*                                         | DEPTH | Α    | F    | L    | MODEL*   | DEPTH | Α    | F    | L    |
| ALTES-30                                       | 9     | 31.0 | 46.1 | 37.5 | ALTES-40 | 9     | 41.0 | 56.1 | 47.5 |

# Drawing represents model ALTES-40 with optional 1.5" draw-off