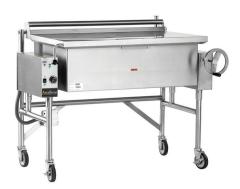

, full width rear steam vent, and a single sidemounted safety handle. Controls feature a reinforced, water-resistant control console. Tubular frame construction with adjustable bullet feet. The skillet shall operate in a temperature range of 175°F to 400°F (80°C to 204°C) with high limit safety thermostat.

## Other Approvals





#### Accessories

- Perforated cooking/steaming basket (11" x 20½" x 5") (ALBPSI)
- Perforated or solid 12 x 20 food pans, 2½, 4 or 6 inch deep (ALSIP)
- Draw-off drain spout (ALDOPS)
- Draw-off strainer (ALDOS)
- Draw-off drain hose (ALDIH)
- #10 Can holder for draw-off (ALCH)
- Flat bottom scoop (ALFBS)
- Fry scoop (ALFS)
- Care kit (ALSKK)
- 3 part tool for cleaning cooking surface (ALCSCT)
- Pour lip pan holder assembly (ALPHABP)
- Pour lip strainer (ALPLS)



MODEL ALTES-40 shown with and casters





# **ELECTRIC SKILLET WITH MANUAL TILT- ALTES** 30-40 Gallon Capacity—Electric Heated, Manual Tilt, Electric Skillet, Floor Mounted.

Made in USA

| CLASSIC TILTING SKILLET MODEL ALTES ELECTRICAL SPECIFICATIONS |      |          |         |           |           |           |           |
|---------------------------------------------------------------|------|----------|---------|-----------|-----------|-----------|-----------|
| (Amperes per Leg)                                             |      |          |         |           |           |           |           |
|                                                               |      | 208 Volt |         | 380 Volt  | 415 Volt  | 440 Volt  | 480 Volt  |
| MODEL*